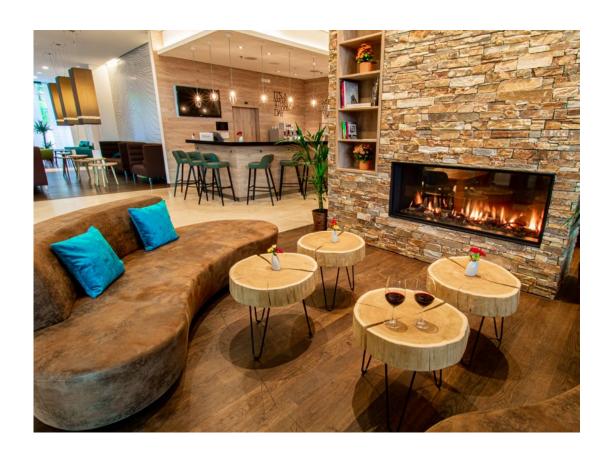

⚠! HotellerieSuisse

Opened in December 2013, Hotel AlpenGold quickly became iconic thanks to its organic design concept inspired by a pine cone from the nearby forest. Situated at an altitude of 1,600 meters above sea level and on the heights of Lake Davos, the hotel at the entrance to the Flüela Valley offers a wide range of activities. The warm materials, the natural elements, the bright ambience and the magnificent rooms are in harmony with the landscape of the alpine surroundings. The hotel is a destination within a destination and offers everything guests need. Sensational memories are created here - both indoors and outdoors.

In addition to a fully equipped conference center, on over 1500 m², the 4 restaurants and 2 bars provide culinary variety. Unwind in the Spa Nescens, regenerate your body, slow down and absorb the power of Davos and its magnificent mountain world. Pure relaxation in the beautiful indoor and outdoor swimming pool, sauna, steam bath, fitness center and 14 exclusive treatment rooms.