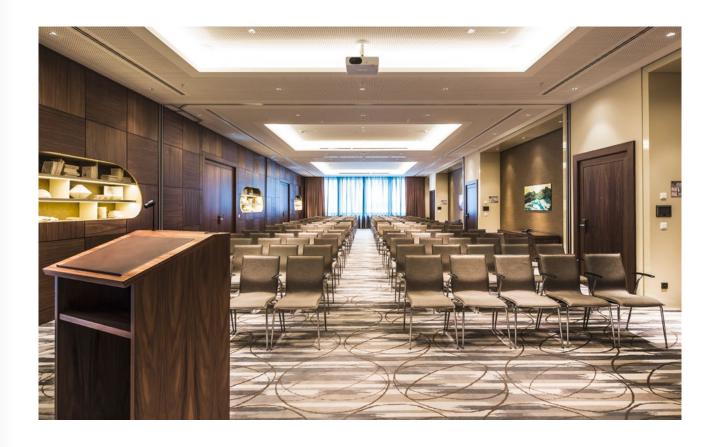

⚠! HotellerieSuisse

Opened in December 2013, Hotel AlpenGold quickly became iconic thanks to its organic design concept inspired by a pine cone from the nearby forest. Situated at an altitude of 1,600 meters above sea level and on the heights of Lake Davos, the hotel at the entrance to the Flüela Valley offers a wide range of activities. The warm materials, the natural elements, the bright ambience and the magnificent rooms are in harmony with the landscape of the alpine surroundings. The hotel is a destination within a destination and offers everything guests need. Sensational memories are created here - both indoors and outdoors.

In addition to a fully equipped conference center, on over 1500 m², the 4 restaurants and 2 bars provide culinary variety. Unwind in the Spa Nescens, regenerate your body, slow down and absorb the power of Davos and its magnificent mountain world. Pure relaxation in the beautiful indoor and outdoor swimming pool, sauna, steam bath, fitness center and 14 exclusive treatment rooms.