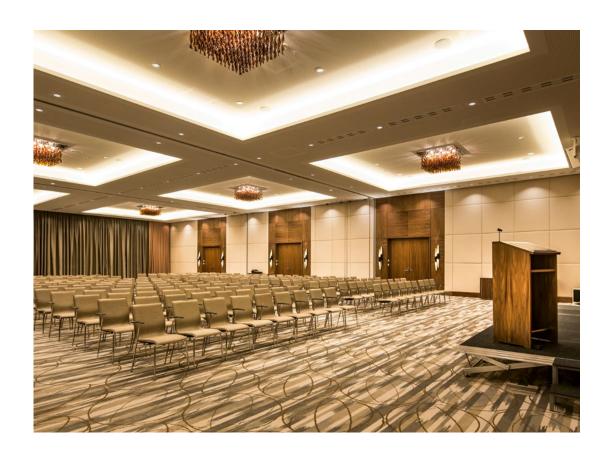

⚠! HotellerieSuisse

Opened in December 2013, Hotel AlpenGold quickly became iconic thanks to its organic design concept inspired by a pine cone from the nearby forest. Situated at an altitude of 1,600 meters above sea level and on the heights of Lake Davos, the hotel at the entrance to the Flüela Valley offers a wide range of activities. The warm materials, the natural elements, the bright ambience and the magnificent rooms are in harmony with the landscape of the alpine surroundings. The hotel is a destination within a destination and offers everything guests need. Sensational memories are created here - both indoors and outdoors.

In addition to a fully equipped conference center, on over 1500 m², the 4 restaurants and 2 bars provide culinary variety. Unwind in the Spa Nescens, regenerate your body, slow down and absorb the power of Davos and its magnificent mountain world. Pure relaxation in the beautiful indoor and outdoor swimming pool, sauna, steam bath, fitness center and 14 exclusive treatment rooms.