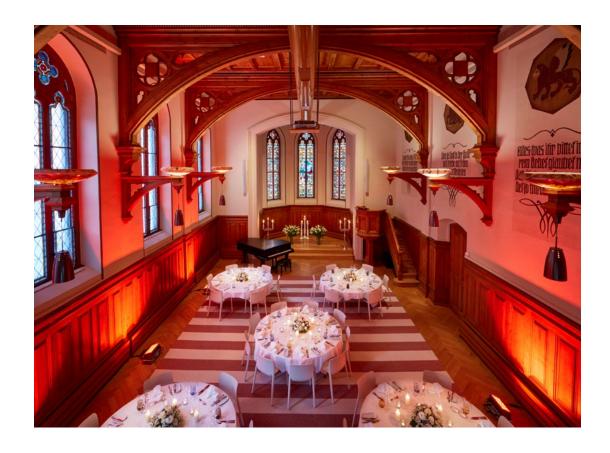

### Hard Rock Hotel Davos ★★★★

The Hard Rock Hotel Davos combines the Hard Rock lifestyle with the mesmerizing beauty of the Swiss Alps, creating a vibe that is second to none. The Hard Rock Hotel Davos has more than

Our unconventional Chapel is just the right place to make some serious noise. The grandiose acoustics surrounded by an extraordinary atmosphere offer the ideal stage for outstanding events. To set the mood for a decent rocking adventure, an aperitivo on the rooftop terrace «The 5th», 360° mountain panorama above the roofs of Davos included.

 $450\,\text{m}^2$  of event space and therefore provides the ideal stage to put yourself in the spotlight.

What do you want your meeting room to be like? Majestic? Heavenly? Square or round? Our planning gurus make your wishes come true for a successful brainstorming session, a lavish wedding or the party of the century and help you focus on your grand entrance. Crazy? No less than you are.