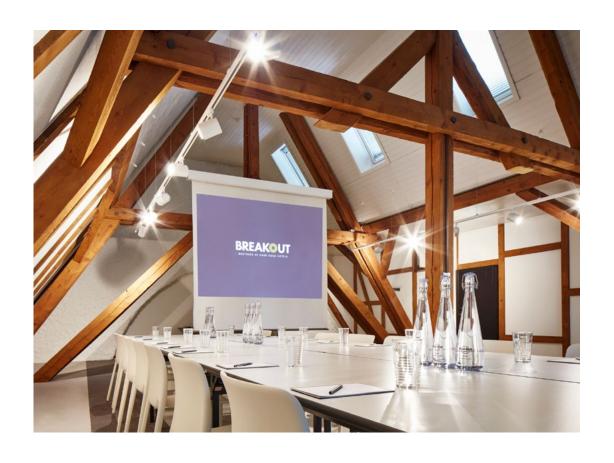

⚠! HotellerieSuisse

Opened in December 2013, Hotel AlpenGold quickly became iconic thanks to its organic design concept inspired by a pine cone from the nearby forest. Situated at an altitude of 1,600 meters above sea level and on the heights of Lake Davos, the hotel at the entrance to the Flüela Valley offers a wide range of activities. The warm materials, the natural elements, the bright ambience and the magnificent rooms are in harmony with the landscape of the alpine surroundings. The hotel is a destination within a destination and offers everything guests need. Sensational memories are created here - both indoors and outdoors.

In addition to a fully equipped conference center, on over 1500 m², the 4 restaurants and 2 bars provide culinary variety. Unwind in the Spa Nescens, regenerate your body, slow down and absorb the power of Davos and its magnificent mountain world. Pure relaxation in the beautiful indoor and outdoor swimming pool, sauna, steam bath, fitness center and 14 exclusive treatment rooms.