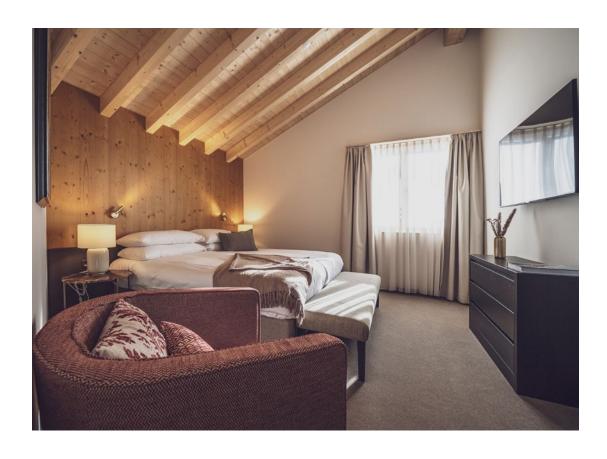

⚠! HotellerieSuisse

Opened in December 2013, Hotel AlpenGold quickly became iconic thanks to its organic design concept inspired by a pine cone from the nearby forest. Situated at an altitude of 1,600 meters above sea level and on the heights of Lake Davos, the hotel at the entrance to the Flüela Valley offers a wide range of activities. The warm materials, the natural elements, the bright ambience and the magnificent rooms are in harmony with the landscape of the alpine surroundings. The hotel is a destination within a destination and offers everything guests need. Sensational memories are created here - both indoors and outdoors.

In addition to a fully equipped conference center, on over 1500 m², the 4 restaurants and 2 bars provide culinary variety. Unwind in the Spa Nescens, regenerate your body, slow down and absorb the power of Davos and its magnificent mountain world. Pure relaxation in the beautiful indoor and outdoor swimming pool, sauna, steam bath, fitness center and 14 exclusive treatment rooms.