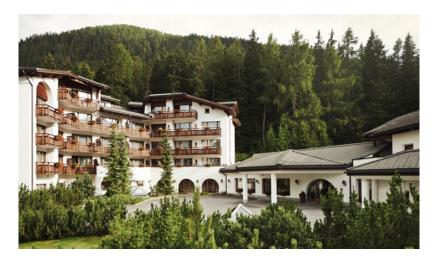

⚠! HotellerieSuisse

Opened in December 2013, Hotel AlpenGold quickly became iconic thanks to its organic design concept inspired by a pine cone from the nearby forest. Situated at an altitude of 1,600 meters above sea level and on the heights of Lake Davos, the hotel at the entrance to the Flüela Valley offers a wide range of activities. The warm materials, the natural elements, the bright ambience and the magnificent rooms are in harmony with the landscape of the alpine surroundings. The hotel is a destination within a destination and offers everything guests need. Sensational memories are created here - both indoors and outdoors.

In addition to a fully equipped conference center, on over 1500 m², the 4 restaurants and 2 bars provide culinary variety. Unwind in the Spa Nescens, regenerate your body, slow down and absorb the power of Davos and its magnificent mountain world. Pure relaxation in the beautiful indoor and outdoor swimming pool, sauna, steam bath, fitness center and 14 exclusive treatment rooms.