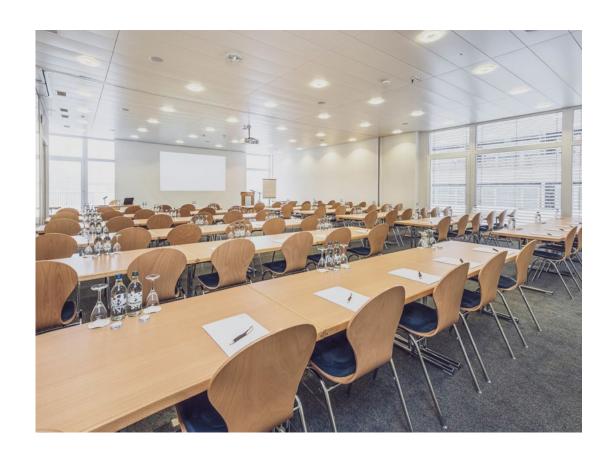

## **Davos Congress Centre**

Digital conferences possible. Costs on request.

Davos has a long tradition in the global meetings and congress market, one of the most modern congress centres in the Alps and, with the annual conference of the World Economic Forum (WEF), an outstanding international profile.

The Davos Congress Centre is 12,000 square metres in size, has three independently operable building sections, a plenary for 1,800 participants and a further 34 rooms. Up to 5,000 participants can meet here in a first-class infrastructure.