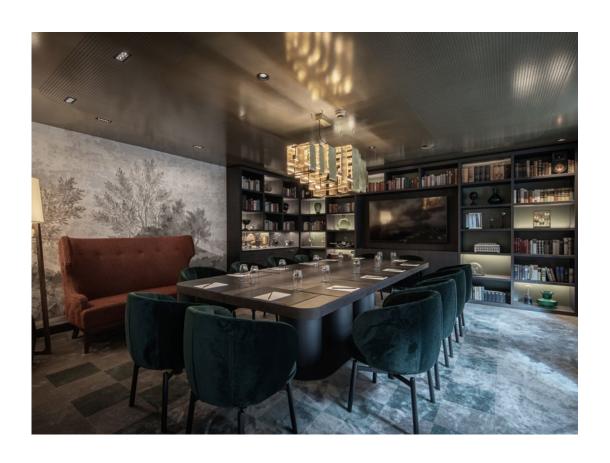

### Grischa - THE Hotel Davos \*\*\*\*

A unique concept for Davos: 93 hotel rooms and suites as well as the culinary versatility offering different restaurants, completely do justice to the requirements of a nobel four star superior hotel. The hotel is located in approx. 10 minutes walking distance to the Congress Center Davos.

All suites and rooms are large and bright, and designed in a noble mountain atmosphere. The hotel has several meeting rooms which can be utilized in different constellations and they offer a state-of-the-art technical infrastructure and free WLAN. The exclusive private meeting room «Schiahorn» offers room for 10 people and inspires with its unique furnishing and latest technical equipment.

With the access to the large sun terrace you will find the perfect place for inspirational seminars. The hotel is located in the center of Davos Platz, close to the shopping street (Promenade), across the trainstation Davos Platz and the base station of the mountain Jakobshorn.