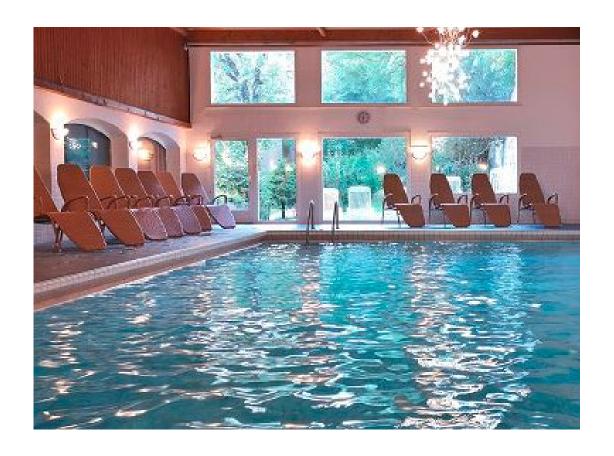

In addition to a fully equipped conference center, on over 1500 m², the 4 restaurants and 2 bars provide culinary variety. Unwind in the Spa Nescens, regenerate your body, slow down and absorb the power of Davos and its magnificent mountain world. Pure relaxation in the beautiful indoor and outdoor swimming pool, sauna, steam bath, fitness center and 14 exclusive treatment rooms.