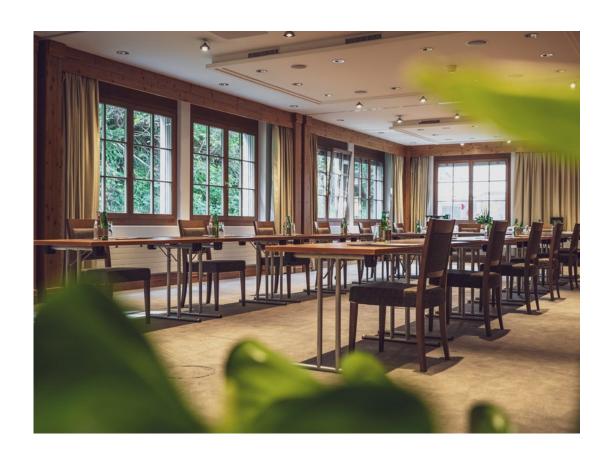

⚠! HotellerieSuisse

Opened in December 2013, Hotel AlpenGold quickly became iconic thanks to its organic design concept inspired by a pine cone from the nearby forest. Situated at an altitude of 1,600 meters above sea level and on the heights of Lake Davos, the hotel at the entrance to the Flüela Valley offers a wide range of activities. The warm materials, the natural elements, the bright ambience and the magnificent rooms are in harmony with the landscape of the alpine surroundings. The hotel is a destination within a destination and offers everything guests need. Sensational memories are created here - both indoors and outdoors.

In addition to a fully equipped conference center, on over 1500 m², the 4 restaurants and 2 bars provide culinary variety. Unwind in the Spa Nescens, regenerate your body, slow down and absorb the power of Davos and its magnificent mountain world. Pure relaxation in the beautiful indoor and outdoor swimming pool, sauna, steam bath, fitness center and 14 exclusive treatment rooms.