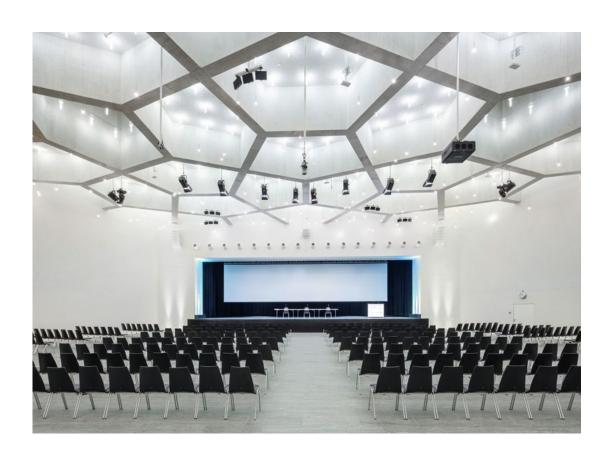

## **Davos Congress Centre**

Digital conferences possible. Costs on request.

Davos has a long tradition in the global meetings and congress market, one of the most modern congress centres in the Alps and, with the annual conference of the World Economic Forum (WEF), an outstanding international profile.

The Davos Congress Centre is 12,000 square metres in size, has three independently operable building sections, a plenary for 1,800 participants and a further 34 rooms. Up to 5,000 participants can meet here in a first-class infrastructure.

Benefit from our experience – receive your detailed offer within 24 hours!

Independently operable building sections: 3 Number of rooms: 34

Capacity largest room: 1'800 persons
Total capacity: 5'000 persons
Space: 12'000 sqm