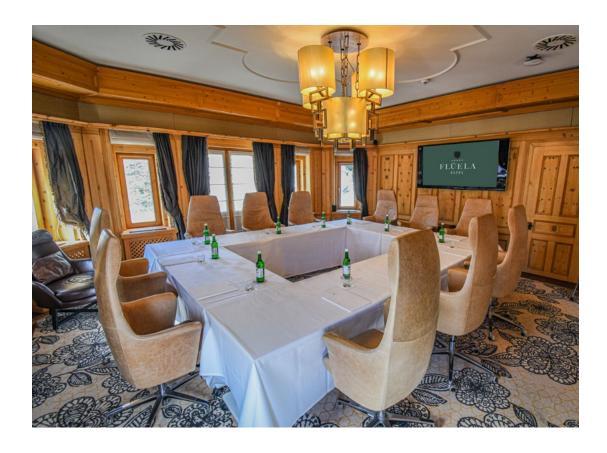

#### Davos' best address since 1868

The traditional Hotel Flüela, situated at the entrance to Davos Dorf, successfully combines the timeless, luxurious heritage of the founding Gredig family with the finest Davos hospitality. In addition to 51 rooms and suites, a spa and a restaurant, the Hotel Flüela offers 3 meeting rooms and 1 event room for up to 260 people on a total of 325 m².

In addition to our wealth of experience and comprehensive expertise, we create the ideal environment for successful events with creative coffee breaks and business lunches; whether whether you want to impress your business partners, strengthen the tram spirit or develop innovative ideas – the Hotel Flüela offers the perfect conditions to achieve your goals.