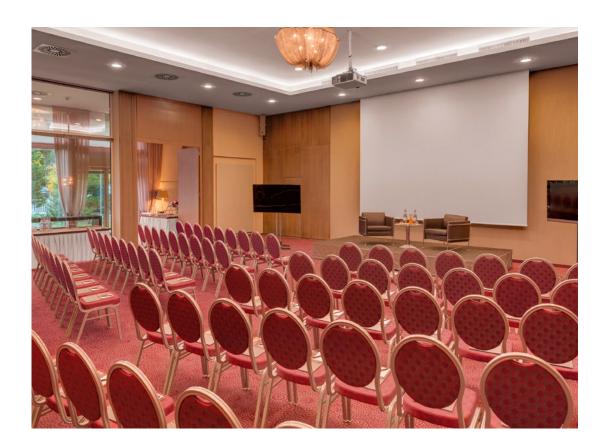

## **Davos Congress Centre**

Digital conferences possible. Costs on request.

Davos has a long tradition in the global meetings and congress market, one of the most modern congress centres in the Alps and, with the annual conference of the World Economic Forum (WEF), an outstanding international profile.

The Davos Congress Centre is 12,000 square metres in size, has three independently operable building sections, a plenary for 1,800 participants and a further 34 rooms. Up to 5,000 participants can meet here in a first-class infrastructure.