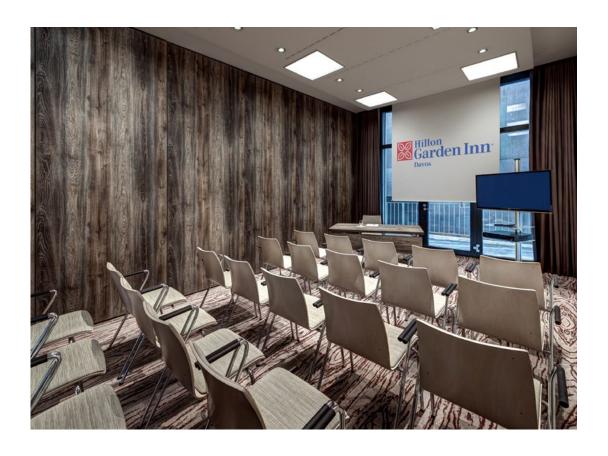

### Hilton Garden Inn Davos \*\*\*\*

□ ↑ ↑ ○ ○ □ @ @ © ☐ ☐ ☐ □ ★ □ ↑ □ @ © ☐ ☐ ☐ ■ ← ∑

1 HotellerieSuisse

Hilton Garden Inn Davos offers 146 modern rooms, located in the heart of Davos and just opposite of the Congress Center Davos. Enjoy a restful overnight stay with a rich breakfast buffet and step into the relaxation area after a busy day. Hilton Garden Inn Davos offers you everything to work successfully and of course, the Wi-Fi and the 24h business center are free of charge.

Hold a successful meeting in one of the four in-house meeting rooms, all with natural daylight, or at the event hall located in the neighboring building. All meeting rooms can be equipped with the latest technical equipment. We look forward to welcoming you soon to Davos.