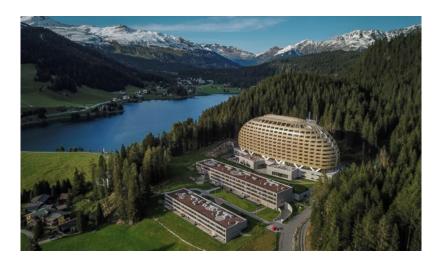

⚠! HotellerieSuisse

Opened in December 2013, Hotel AlpenGold quickly became iconic thanks to its organic design concept inspired by a pine cone from the nearby forest. Situated at an altitude of 1,600 meters above sea level and on the heights of Lake Davos, the hotel at the entrance to the Flüela Valley offers a wide range of activities. The warm materials, the natural elements, the bright ambience and the magnificent rooms are in harmony with the landscape of the alpine surroundings. The hotel is a destination within a destination and offers everything guests need. Sensational memories are created here - both indoors and outdoors.

In addition to a fully equipped conference center, on over 1500 m², the 4 restaurants and 2 bars provide culinary variety. Unwind in the Spa Nescens, regenerate your body, slow down and absorb the power of Davos and its magnificent mountain world. Pure relaxation in the beautiful indoor and outdoor swimming pool, sauna, steam bath, fitness center and 14 exclusive treatment rooms.