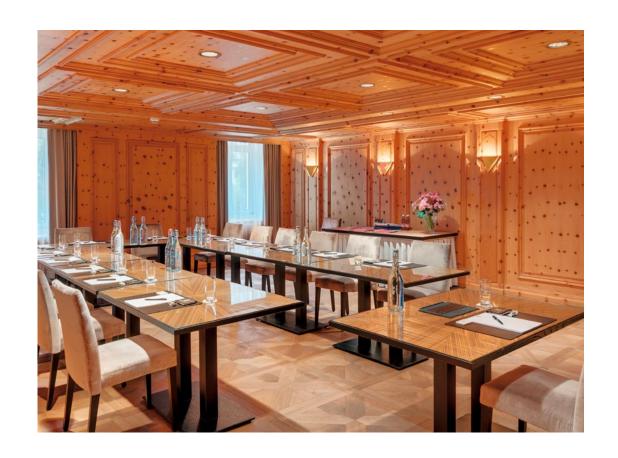

## **Davos Congress Centre**

Digital conferences possible. Costs on request.

Davos has a long tradition in the global meetings and congress market, one of the most modern congress centres in the Alps and, with the annual conference of the World Economic Forum (WEF), an outstanding international profile.

The Davos Congress Centre is 12,000 square metres in size, has three independently operable building sections, a plenary for 1,800 participants and a further 34 rooms. Up to 5,000 participants can meet here in a first-class infrastructure.