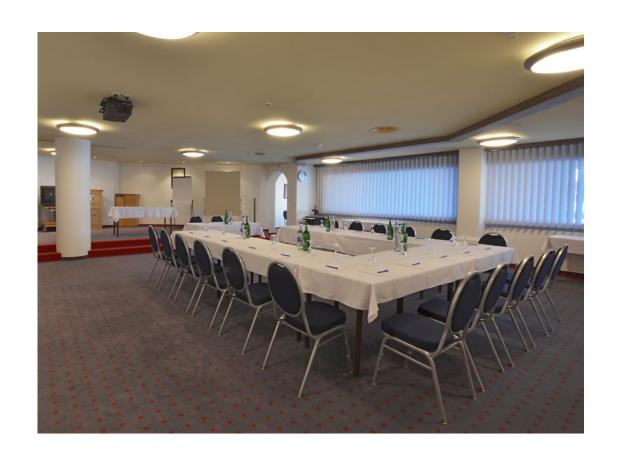

⚠! HotellerieSuisse

Opened in December 2013, Hotel AlpenGold quickly became iconic thanks to its organic design concept inspired by a pine cone from the nearby forest. Situated at an altitude of 1,600 meters above sea level and on the heights of Lake Davos, the hotel at the entrance to the Flüela Valley offers a wide range of activities. The warm materials, the natural elements, the bright ambience and the magnificent rooms are in harmony with the landscape of the alpine surroundings. The hotel is a destination within a destination and offers everything guests need. Sensational memories are created here - both indoors and outdoors.

In addition to a fully equipped conference center, on over 1500 m², the 4 restaurants and 2 bars provide culinary variety. Unwind in the Spa Nescens, regenerate your body, slow down and absorb the power of Davos and its magnificent mountain world. Pure relaxation in the beautiful indoor and outdoor swimming pool, sauna, steam bath, fitness center and 14 exclusive treatment rooms.